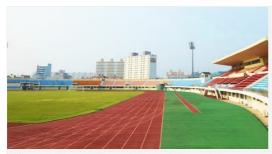

# Yudal Stadium

- Location:101 (Yongdang-dong), Yongdang-ro, Mokpo-si
- Site area: 67,582.9m
- Standard: 69×97m lawn field, 400m urethane track x 8 lanes

- ✔ Bujusan Mountain Sports Center Location: 312 (Okam-dong), Buju-ro, Mokpo-si
- Site area: 8,485m² (2,560 pyeong)
- Building area: 4,359.27m (1,210 pyeong), B1 Level 3