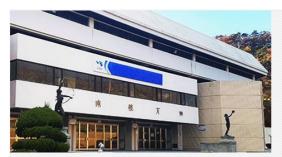

## Mokpo Indoor Gymnasium

- Location: 286 (Sang-dong), Daeyang-ro, Mokpo-si
- Site area: 24,780m
- Court area: 34m×47m
- Capacity: 5,500 persons (seats: 3,916)