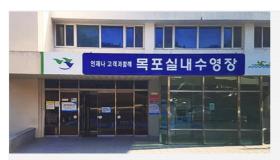

### **☑** Mokpo Indoor Swimming Pool

- Location: 286 (Sang-dong), Daeyang-ro, Mokpo-si
- Standard: 50m×25m pool, 10 lanes
- Stand: 1,178 seats