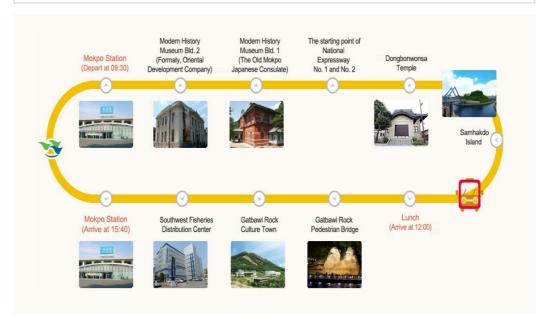

## Day

It is the best bus tour preferred by individual and business tourists because you can look around all major tourist sites and attractions conveniently.

- 1. Mokpo Station (Depart at 09:30)
- 2. Modern History Museum Bld. 2 (Formaly, Oriental Development Company)
- 3. Modern History Museum Bld. 1 (The Old Mokpo Japanese Consulate)
- 4. The starting point of National Expressway No. 1 and No. 2
- 5. Dongbonwonsa Temple
- 6. Samhakdo Island
- 7. Lunch (Arrive at 12:00)
- 8. Gatbawi Rock Pedestrian Bridge
- 9. Gatbawi Rock Culture Town
- 10. Southwest Fisheries Distribution Center
- 11. Mokpo Station (Arrive at 15:40)